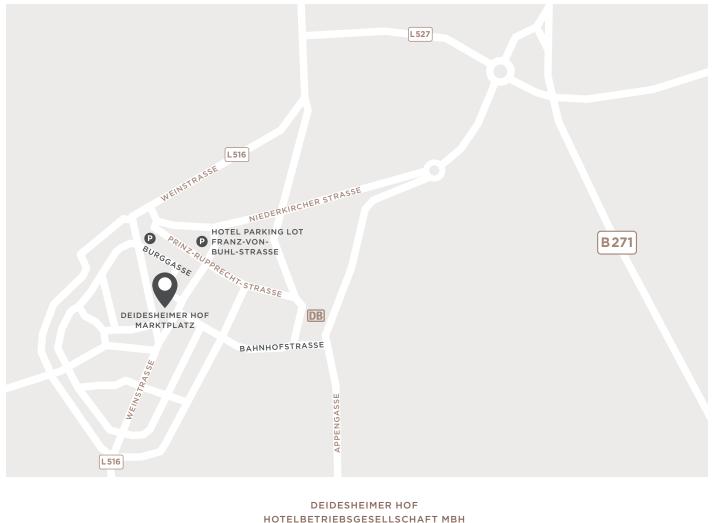

## DIRECTIONS BY CAR

Dear guests, please take the Bahnhofstrasse for direct access by car to the hotel entrance of the Deidesheimer Hof via Bahnhofstrasse. Our hotel parking lot is located in the "Franz-von-Buhl-Strasse" (*please ask at the reception for the code with which you can drive in*).

Guests visiting our restaurants are welcome to use the "Burggasse" parking lot (entrance with light barrier, we will give you a coin for the exit).

If you have any difficulties finding us or a parking space, please call us at Telephone +49 6326 96870 and we will be happy to help you.

Address for navigation devices: 67146 Deidesheim, Bahnhofstraße (21)

HOTELBETRIEBSGESELLSCHAFT MBH MARKTPLATZ 1 • 67146 DEIDESHEIM TEL (06326) 968 70 • FAX (06326) 76 85 INFO@DEIDESHEIMERHOF.DE WWW.DEIDESHEIMERHOF.DE